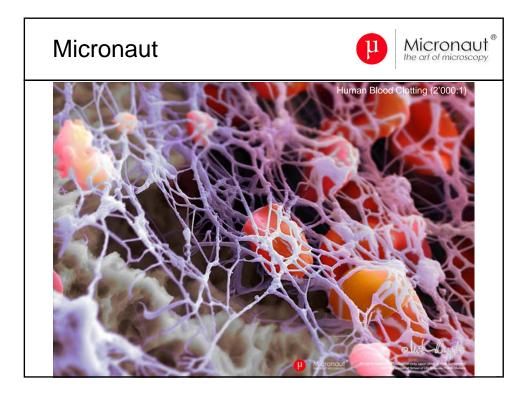

| Project Type<br>Year | Requested<br>Funds | # Proposals<br>Submitted | # Proposals<br>Approved | # (Co-)Pls        | SysX.ch<br>Ø Funds    | Rate<br># Proposals | Rate<br>Money |
|----------------------|--------------------|--------------------------|-------------------------|-------------------|-----------------------|---------------------|---------------|
| RTD 2008             | 323'590'000        | 30                       | 8                       | 90 11             | <b>5.1</b> 50'866'000 | 27%                 | 16%           |
| RTD 2009             | 90'600'000         | 19                       | 6                       | 51 <mark>9</mark> | <b>4.6</b> 27'500'000 | 32%                 | 30%           |
| RTD 2012             | 95'836'000         | 33