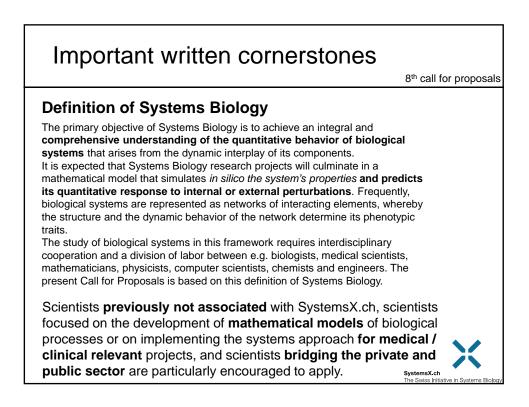

| 106'546'000           | (30%)               | 21%           |
|                      |                    |                          |                         |                   |                       | <u> </u>            |               |
| TF 2012              | 1'965'250          | 7                        | 4                       | 12                | 1'065'716             | 57%                 | 54%           |
| TF                   | 1'965'250          | 7                        | 4                       | 12                | 1'065'716             | 57%                 | 54%           |
| ×N                   | lumber of I        | esearch g                | roups per               | RTD: Ø (          | (2012) = 6            |                     |               |