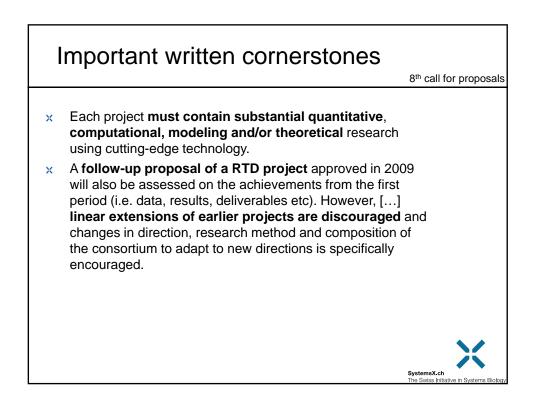

| 106'546'000           | (30%)               | 21%           |
|                      |                    |                          |                         |                   |                       | <u> </u>            |               |
| TF 2012              | 1'965'250          | 7                        | 4                       | 12                | 1'065'716             | 57%                 | 54%           |
| TF                   | 1'965'250          | 7                        | 4                       | 12                | 1'065'716             | 57%                 | 54%           |
| ×N                   | lumber of I        | esearch g                | roups per               | RTD: Ø (          | (2012) = 6            |                     |               |