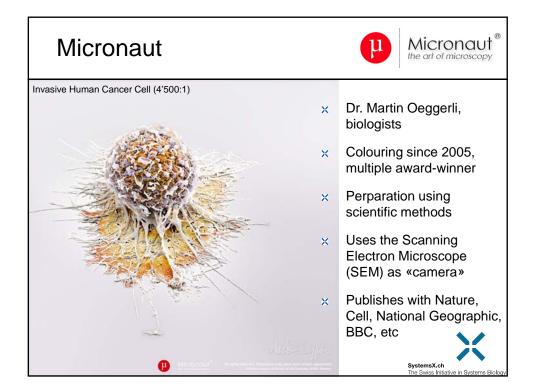

| Project Type<br>Year | Requested<br>Funds | # Proposals<br>Submitted | # Proposals<br>Approved | # (Co-)Pls        | SysX.ch<br>Ø Funds    | Rate<br># Proposals | Rate<br>Money |
|----------------------|--------------------|--------------------------|-------------------------|-------------------|-----------------------|---------------------|---------------|
| RTD 2008             | 323'590'000        | 30                       | 8                       | 90 11             | <b>5.1</b> 50'866'000 | 27%                 | 16%           |
| RTD 2009             | 90'600'000         | 19                       | 6                       | 51 <mark>9</mark> | <b>4.6</b> 27'500'000 | 32%                 | 30%           |
| RTD 2012             | 95'836'000         | 33