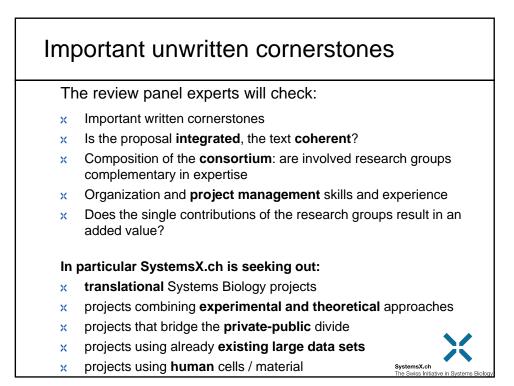

106'546'000           | (30%)               | 21%           |
|                      |                    |                          |                         |                   |                       | <u> </u>            |               |
| TF 2012              | 1'965'250          | 7                        | 4                       | 12                | 1'065'716             | 57%                 | 54%           |
| TF                   | 1'965'250          | 7                        | 4                       | 12                | 1'065'716             | 57%                 | 54%           |
| ×N                   | lumber of I        | esearch g                | roups per               | RTD: Ø (          | (2012) = 6            |                     |               |