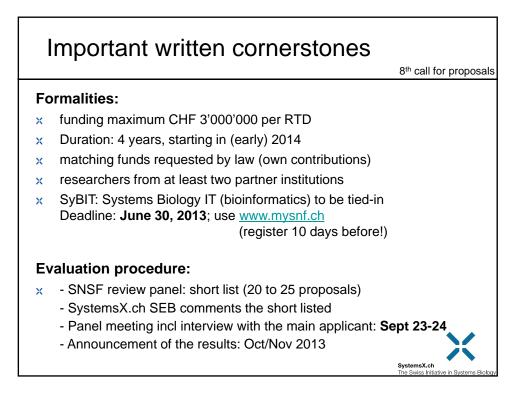

| 106'546'000           | (30%)               | 21%           |
|                      |                    |                          |                         |                   |                       | <u> </u>            |               |
| TF 2012              | 1'965'250          | 7                        | 4                       | 12                | 1'065'716             | 57%                 | 54%           |
| TF                   | 1'965'250          | 7                        | 4                       | 12                | 1'065'716             | 57%                 | 54%           |
| ×N                   | lumber of I        | esearch g                | roups per               | RTD: Ø (          | (2012) = 6            |                     |               |