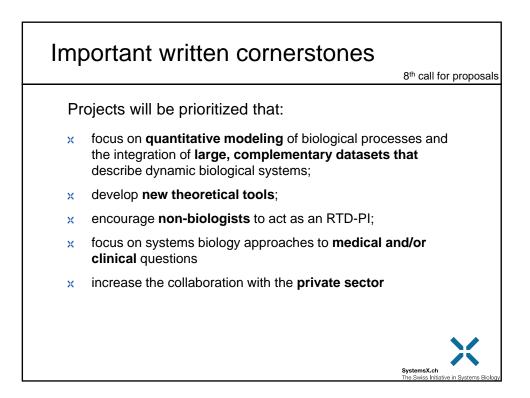

| Project Type<br>Year | Requested<br>Funds | # Proposals<br>Submitted | # Proposals<br>Approved | # (Co-)Pls        | SysX.ch<br>Ø Funds    | Rate<br># Proposals | Rate<br>Money |
|----------------------|--------------------|--------------------------|-------------------------|-------------------|-----------------------|---------------------|---------------|
| RTD 2008             | 323'590'000        | 30                       | 8                       | 90 11             | <b>5.1</b> 50'866'000 | 27%                 | 16%           |
| RTD 2009             | 90'600'000         | 19                       | 6                       | 51 <mark>9</mark> | <b>4.6</b> 27'500'000 | 32%                 | 30%           |
| RTD 2012             | 95'836'000         | 33                       | 11                      | 65 <mark>6</mark> | <b>2.6</b> 28'180'000 | 33%                 | 29%           |
| RTD                  | 510'026'000        | 82                       | 25                      | 206               | 106'546'000           | (30%)               | 21%           |
|                      |                    |                          |                         |                   |                       | <u> </u>            |               |
| TF 2012              | 1'965'250          | 7                        | 4                       | 12                | 1'065'716             | 57%                 | 54%           |
| TF                   | 1'965'250          | 7                        | 4                       | 12                | 1'065'716             | 57%                 | 54%           |
| ×N                   | lumber of I        | esearch g                | roups per               | RTD: Ø (          | (2012) = 6            |                     |               |