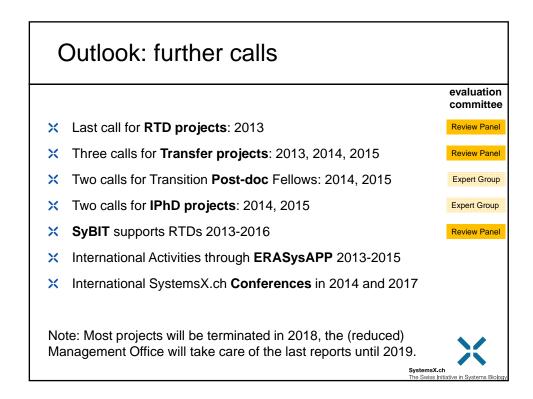

46'000           | (30%)               | 21%           |
|                      |                    |                          |                         |                   |                       | <u> </u>            |               |
| TF 2012              | 1'965'250          | 7                        | 4                       | 12                | 1'065'716             | 57%                 | 54%           |
| TF                   | 1'965'250          | 7                        | 4                       | 12                | 1'065'716             | 57%                 | 54%           |
| ×N                   | lumber of I        | esearch g                | roups per               | RTD: Ø (          | (2012) = 6            |                     |               |